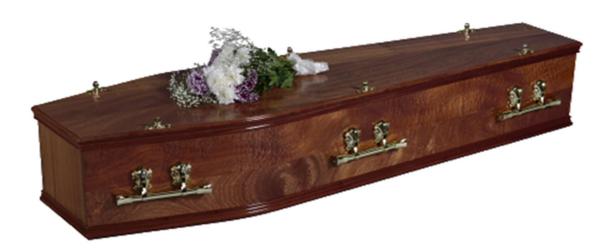

Partners: E.A & A.M. Western N.A.F.D. Dip. F.D. B.I.F.D.

120 Kellet Road, Carnforth. Lancs. LA5 9LS

(01524 733048

info@alanmfawcett.co.uk

**The "Prenton"** is an Oak veneered flat lid Coffin with veneered reversible mouldings. *Shown in natural Oak polish and fitted for cremation......* all complete with engraved name-plate, E/B or N/P fittings......**£460.00** 

**The "Prenton"** Oak Veneered Coffin is also available in a variety of Antique Stains, e.g. Yew (medium), Walnut (dark) and Golden Oak with veneered reversible mouldings *available for cremation or burial......* all complete with engraved name-plate, E/B or N/P fittings, ...... **£740.00** (<u>Special Order</u>).