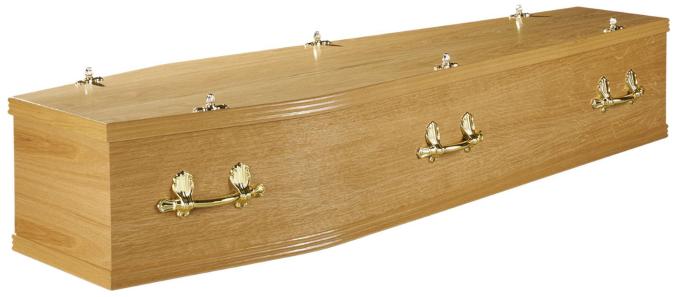

Partners: E.A & A.M. Western N.A.F.D. Dip. F.D. B.I.F.D.

120 Kellet Road, Carnforth. Lancs. LA5 9LS

(01524 733048

info@alanmfawcett.co.uk

**The "Prenton"** is an Oak veneered flat lid Coffin with veneered reversible mouldings. *Shown in natural Oak polish and fitted for cremation......* all complete with engraved name-plate, E/B or N/P fittings......**£460.00** 

**The "Prenton"** Oak Veneered Coffin is also available in a variety of Antique Stains, e.g. Yew (medium), Walnut (dark) and Golden Oak with veneered reversible mouldings *available for cremation or burial......* all complete with engraved name-plate, E/B or N/P fittings, ...... **£740.00** (<u>Special Order</u>).