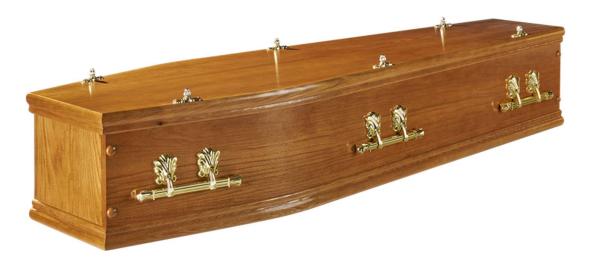

# The "Hardwick" Oak Veneered Coffin

With beading detail on lid and shown in a medium oak stain with plain sides

For Burial or Cremation all complete with engraved name-plate, E/B. or N/P. fittings......£740.00