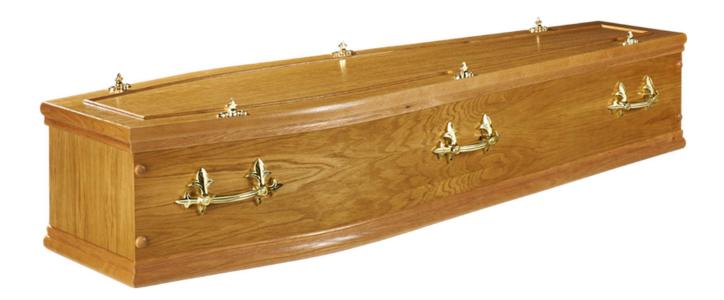

Partners: E.A & A.M. Western N.A.F.D. Dip. F.D. B.I.F.D.

120 Kellet Road, Carnforth. Lancs. LA5 9LS

(01524 733048

info@alanmfawcett.co.uk

The "Prenton" Oak veneered Coffin is also available with a bead to the lid, large double moulds and Feature Buttons and finished in a variety of Antique Stains, e.g. Yew (medium), Walnut (dark) and Golden Oak. For Cremation or Burial all complete with engraved name-plate, E/B. or N/P. fittings,...... £795.00 (Special Order).