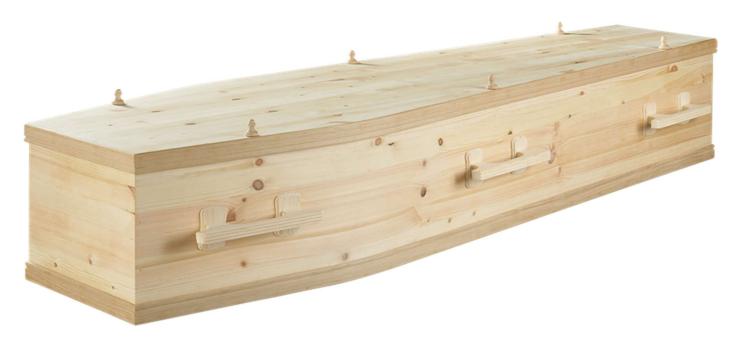

Partners: E.A & A.M. Western N.A.F.D. Dip. F.D. B.I.F.D.

120 Kellet Road, Carnforth. Lancs. LA5 9LS

(01524 733048

info@alanmfawcett.co.uk

**The "Oakley" Coffin** is in solid Pine and shown with wooden handles and in a natural unpolished finish.

# For Burial or Cremation all complete with engraved name-plate, wooden fittings,......£720.00

Partners: E.A & A.M. Western N.A.F.D. Dip. F.D. B.I.F.D.

120 Kellet Road, Carnforth. Lancs. LA5 9LS

(01524 733048