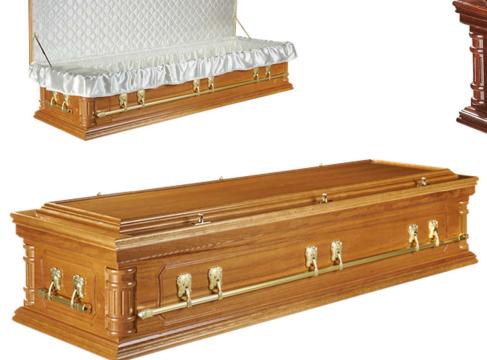

#### The "Wyatt" solid Mahogany Coffin

for Burial, with routered panel sides, high raised lid and double beading, panelled ends are optional. Shown in medium Mahogany finish and complete with engraved name-plate, with handles and fittings for burial......

#### Price on Application.

The "Claughton" solid Oak Coffin for Burial, with routered panel sides, high raised lid, and veneered reversible mouldings. Routered panel ends are optional... All complete with engraved name-plate, handles and fittings for burial ...... Price on Application.