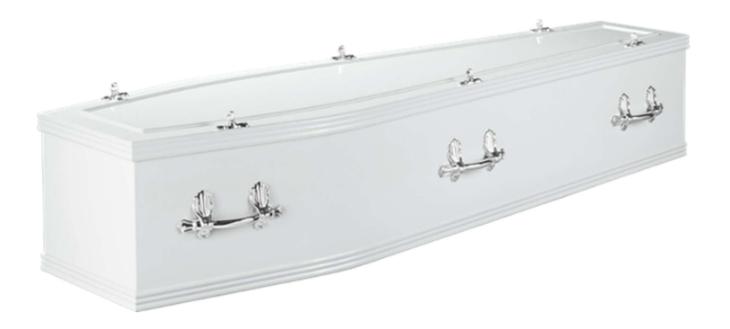

Partners: E.A & A.M. Western N.A.F.D. Dip. F.D. B.I.F.D.

120 Kellet Road, Carnforth. Lancs. LA5 9LS

(01524 733048

info@alanmfawcett.co.uk

The "Prenton" Oak veneered is also available in a White finish with beaded lid. **£740.00** (<u>Special Order</u>). Shown below in White with N/P Yorkrem style fittings for Burial or Cremation