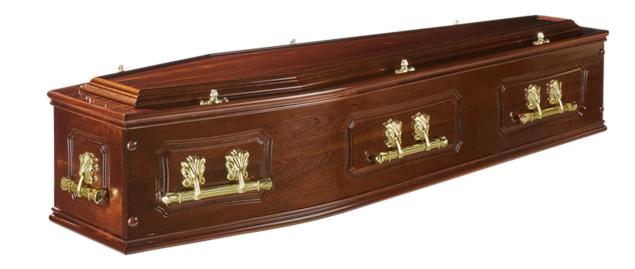

Partners: E.A & A.M. Western N.A.F.D. Dip. F.D. B.I.F.D.

120 Kellet Road, Carnforth. Lancs. LA5 9LS

(01524 733048

info@alanmfawcett.co.uk

The "Prenton" Oak veneered Coffin is also available with a bead to the lid, large double moulds and Feature Buttons and finished in a variety of Antique Stains, e.g. Yew (medium), Walnut (dark) and Golden Oak. For Cremation or Burial all complete with engraved name-plate, E/B. or N/P. fittings,...... £795.00 (Special Order).