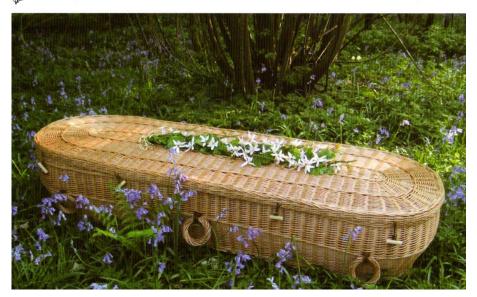

info@alanmfawcett.co.uk

Highsted Willow Coffin

# **The Willow Selection**

Cromer Willow Coffin

For Burial or Cremation all complete with solid wooden base and suitable name-plate. Highstead Natural £583.00 Cromer Natural **£620.00** (Special Order). Highstead Light £630.00 Cromer Light **£670.00** (Special Order).