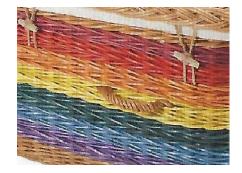

Curved end casket in buff willow, inlaid with cream bands. Woven weatherbeaten gold willow handles

**Rainbow options price on application** 

Partners: E.A & A.M. Western N.A.F.D. Dip. F.D. B.I.F.D.