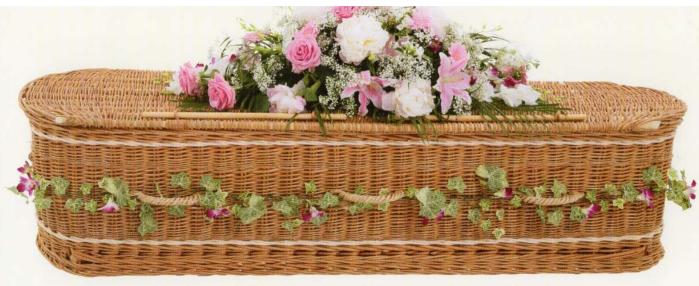

#### **The Somerset Willow Coffins**

For Burial or Cremation available in traditional coffin shape or rounded ends all complete with suitable name-plate, with natural calico linings.....£850.00 (Special Order). Available with various colour bandings: Floral decorations NOT included.

## **The Somerset Willow Coffins**

For Burial or Cremation available in traditional coffin shape or rounded ends all complete with suitable name-plate, with natural calico linings .....£850.00 (Special Order). Available with various colour bandings at extra cost: Floral decorations NOT included.

Curved end casket in buff willow, inlaid with cream bands. Woven weatherbeaten gold willow handles

**Rainbow options price on application** 

Partners: E.A & A.M. Western N.A.F.D. Dip. F.D. B.I.F.D.