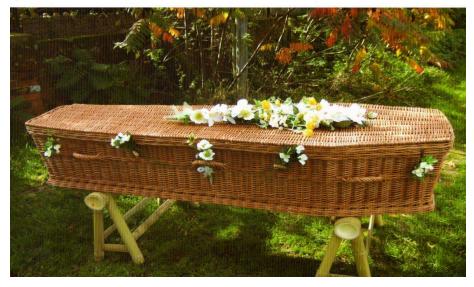

info@alanmfawcett.co.uk

Highsted Willow Coffin

# **The Willow Selection**

Cromer Willow Coffin

For Burial or Cremation all complete with solid wooden base and suitable name-plate. Highstead Natural £583.00 Cromer Natural **£620.00** (Special Order). Highstead Light £630.00 Cromer Light **£670.00** (Special Order).