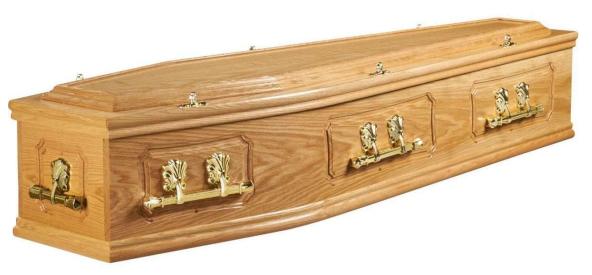

Partners: E.A & A.M. Western N.A.F.D. Dip. F.D. B.I.F.D.

120 Kellet Road, Carnforth. Lancs. LA5 9LS

(01524 733048

info@alanmfawcett.co.uk

**The "Prenton"** is an Oak veneered flat lid Coffin with veneered reversible mouldings. *Shown in natural Oak polish and fitted for cremation......* all complete with engraved name-plate, E/B or N/P fittings......**£460.00** 

**The "Prenton"** Oak Veneered Coffin is also available in a variety of Antique Stains, e.g. Yew (medium), Walnut (dark) and Golden Oak with veneered reversible mouldings *available for cremation or burial......* all complete with engraved name-plate, E/B or N/P fittings, ...... **£740.00** (<u>Special Order</u>).