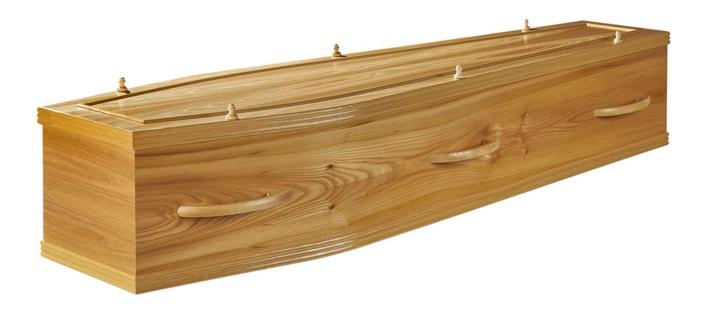

Partners: E.A & A.M. Western N.A.F.D. Dip. F.D. B.I.F.D.

120 Kellet Road, Carnforth. Lancs. LA5 9LS

(01524 733048

info@alanmfawcett.co.uk

**The "Huyton"** is an Elm veneered Coffin Shown with wooden. fittings for burial or cremation.

For Burial or Cremation all complete with engraved name-plate, Wooden, E/B. or N/P. fittings.......£740.00

Carnforth, Lancs. LA5 8DL.Tel: 01524 824848

Partners: E.A & A.M. Western N.A.F.D. Dip. F.D. B.I.F.D.