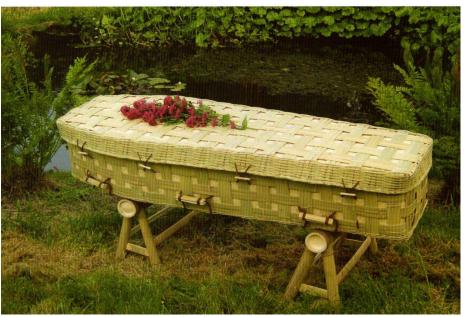

Bamboo Lattice Coffin

Bamboo Eco Coffin

### **The Bamboo Selection**

For Burial or Cremation all complete with solid wooden base and matching name-plate, ......£585.00 (Special Order).

Partners: E.A & A.M. Western N.A.F.D. Dip. F.D. B.I.F.D.

120 Kellet Road, Carnforth. Lancs. LA5 9LS