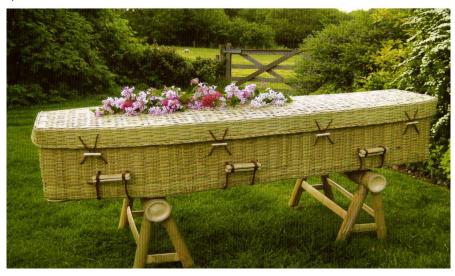

#### **The Somerset Willow Coffins**

For Burial or Cremation available in traditional coffin shape or rounded ends all complete with suitable name-plate, with natural calico linings.....£850.00 (Special Order). Available with various colour bandings: Floral decorations NOT included.

## **The Somerset Willow Coffins**

For Burial or Cremation available in traditional coffin shape or rounded ends all complete with suitable name-plate, with natural calico linings .....£850.00 (Special Order). Available with various colour bandings at extra cost: Floral decorations NOT included.