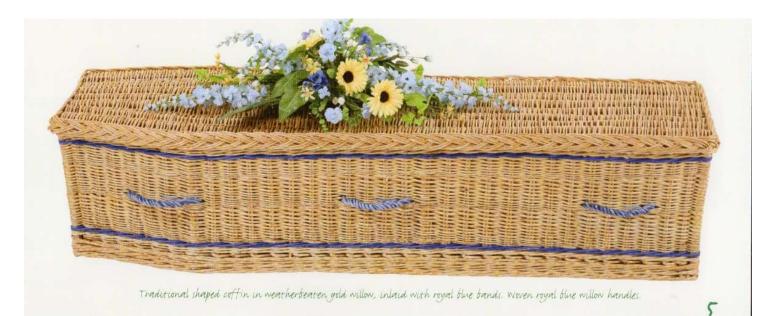

#### **The Somerset Willow Coffins**

For Burial or Cremation available in traditional coffin shape or rounded ends all complete with suitable name-plate, with natural calico linings.....£850.00 (Special Order). Available with various colour bandings: Floral decorations NOT included.

Weatherbeaten gold (shown on the left)
Natural buff (on the right)

12 |

Partners: E.A & A.M. Western N.A.F.D. Dip. F.D. B.I.F.D.

120 Kellet Road, Carnforth. Lancs. LA5 9LS

(01524 733048

info@alanmfawcett.co.uk

## **The Somerset Willow Coffins**

For Burial or Cremation available in traditional coffin shape or rounded ends all complete with suitable name-plate, with natural calico linings .....£850.00 (Special Order). Available with various colour bandings at extra cost: Floral decorations NOT included.