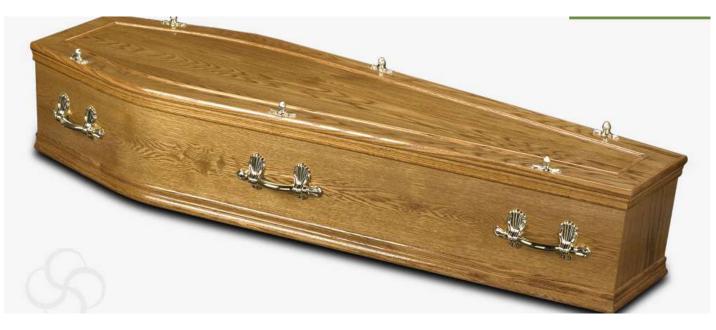

Partners: E.A & A.M. Western N.A.F.D. Dip. F.D. B.I.F.D.

120 Kellet Road, Carnforth. Lancs. LA5 9LS

(01524 733048

info@alanmfawcett.co.uk

**The "Prenton"** is an Oak veneered flat lid Coffin with veneered reversible mouldings. *Shown in natural Oak polish and fitted for cremation......* all complete with engraved name-plate, E/B or N/P fittings......**£460.00** 

**The "Prenton"** Oak Veneered Coffin is also available in a variety of Antique Stains, e.g. Yew (medium), Walnut (dark) and Golden Oak with veneered reversible mouldings *available for cremation or burial......* all complete with engraved name-plate, E/B or N/P fittings, ...... **£740.00** (<u>Special Order</u>).