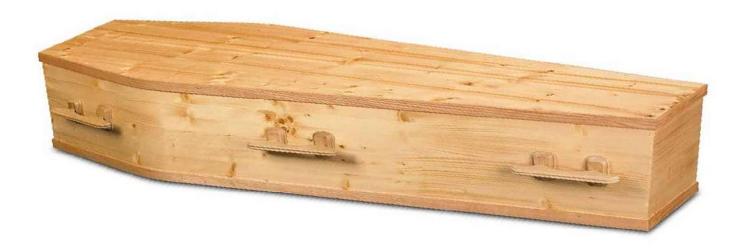

Partners: E.A & A.M. Western N.A.F.D. Dip. F.D. B.I.F.D.

120 Kellet Road, Carnforth. Lancs. LA5 9LS

(01524 733048

info@alanmfawcett.co.uk

**The "Oakley" Coffin** is in solid Pine and shown with wooden handles and in a natural unpolished finish.

# For Burial or Cremation all complete with engraved name-plate, wooden fittings,......£720.00

Partners: E.A & A.M. Western N.A.F.D. Dip. F.D. B.I.F.D.

120 Kellet Road, Carnforth. Lancs. LA5 9LS

(01524 733048