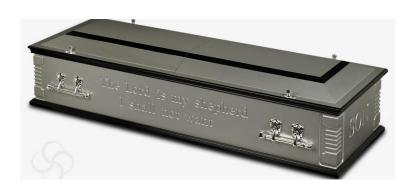

Partners: E.A & A.M. Western N.A.F.D. Dip. F.D. B.I.F.D.

120 Kellet Road, Carnforth. Lancs. LA5 9LS

(01524 733048

Our Traditional Coffin for Cremation or Burial, we offer

info@alanmfawcett.co.uk

The "Prenton"

which is a plain sided Oak veneered Coffin with a flat lid, veneered reversible mouldings and finished in a natural polish.

Private Chapels of Rest are located at: Kellet Road, Carnforth and Sunset View, Warton