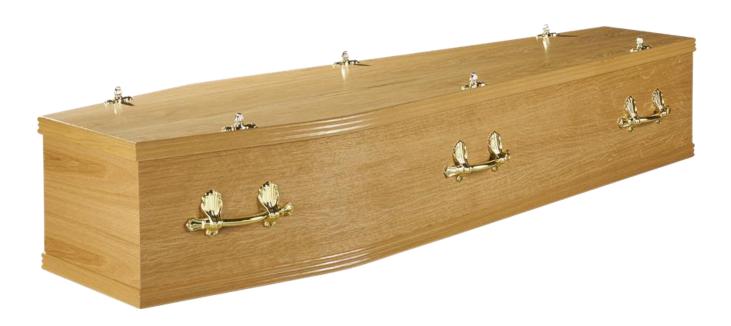

Partners: E.A & A.M. Western N.A.F.D. Dip. F.D. B.I.F.D.

120 Kellet Road, Carnforth. Lancs. LA5 9LS

(01524 733048

Our Traditional Coffin for Cremation or Burial, we offer

info@alanmfawcett.co.uk

The "Prenton"

which is a plain sided Oak veneered Coffin with a flat lid, veneered reversible mouldings and finished in a natural polish.

Private Chapels of Rest are located at: Kellet Road, Carnforth and Sunset View, Warton