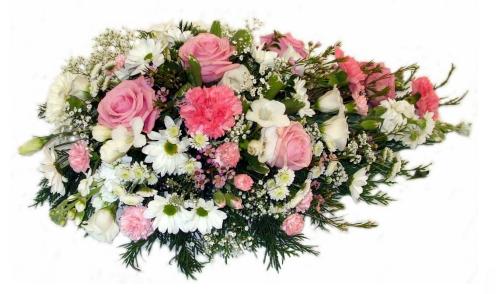

### **Double Ended All Seasons Coffin Spray** (2022)

of Mixed Flowers with Lilies and Roses as shown

**REF: All Seasons** 



Available in mixed flowers of the Florist's Choice

**Please Note:** 

Seasonal Variations in availability and price of certain flowers mean that the suggested cost of the tributes shown may vary.

### (Valentine's Day, Mother's Day and Christmas are particularly relevant). Double Ended Lilies and Roses Coffin Tribute (2022)

REF: LRT 02



### Can also be made in Pink Single Ended Yellow and Lilac Tribute (2022)



PS 10A

Medium Size shown

(can be made small and large)

### Single Ended Tributes (2022)



Spring Colours (some content seasonal) REF: PS 818 Small Medium (shown) Large

Spring Colours (some content seasonal) REF: PS 821 Small Medium (shown) Large



Lilies & Roses **REF: PRL 814** Medium Large (shown)

### Single ended Tributes (2022)

Lilies & Roses





Lilies & Roses **REF: PRL 813** Medium (shown) Large



### Single ended Tributes (2022)



### Single ended Tributes (2022)



available as double ended Tribute

Spring Colours (some content seasonal) REF: PS 819 Small Medium



Large (shown)

# Longiflorum Lilies with Green Flowers and foliage

A beautiful Double Ended Tribute with Longiflorum Lilies, mixed flowers and foliage



# Bright and Sunny (2022)





REF: PS803 Single ended Bright & Simple Small Medium (shown). Large

#### REF: PS802 Single ended Summer Style wit