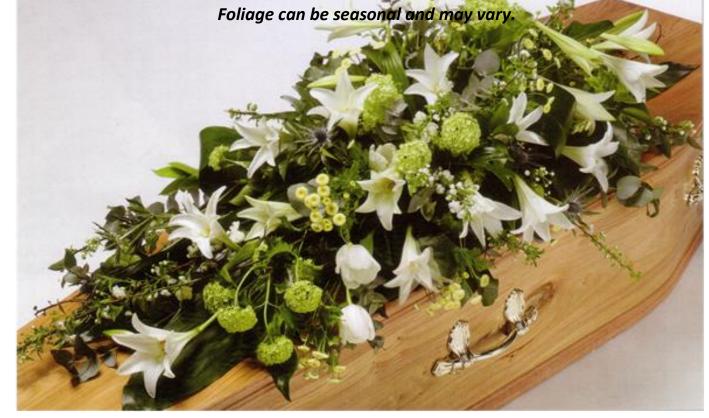

# Longiflorum Lilies with Green Flowers and foliage

A beautiful Double Ended Tribute with Longiflorum Lilies, mixed flowers and foliage