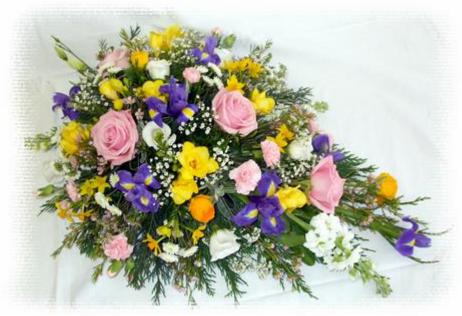

### Can also be made in Pink Single Ended Yellow and Lilac Tribute (2022)

PS 10A

Medium Size shown

(can be made small and large)

### Single Ended Tributes (2022)

Spring Colours (some content seasonal) REF: PS 818 Small Medium (shown) Large

Spring Colours (some content seasonal) REF: PS 821 Small Medium (shown) Large

Lilies & Roses **REF: PRL 814** Medium Large (shown)