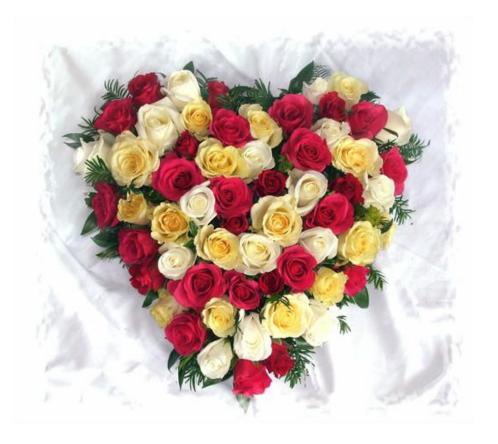

### Heart of Rose (2022)

Red, White & Cream/Ivory

with Seasonal Foliage

(Red, White, Cream/Ivory, Yellow & Pink)