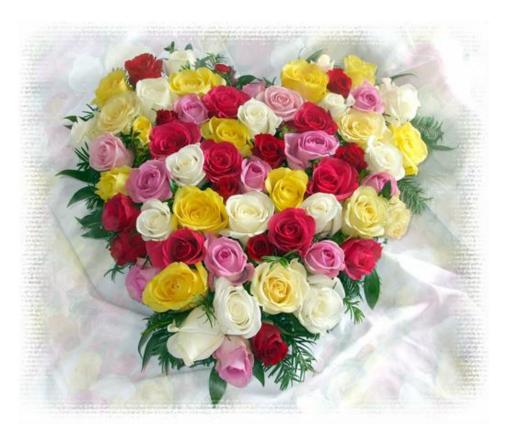

### Heart of Rose (2022)

Red, White & Cream/Ivory

with Seasonal Foliage

(Red, White, Cream/Ivory, Yellow & Pink)