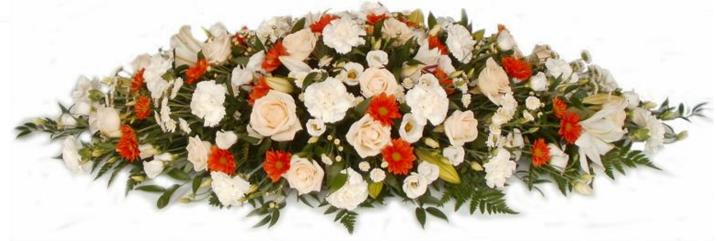

& Roses **REF: PRL 813** Medium (shown) Large



### Single ended Tributes (2022)



### Single ended Tributes (2022)



available as double ended Tribute

Spring Colours (some content seasonal) REF: PS 819 Small Medium



Large (shown)

# Longiflorum Lilies with Green Flowers and foliage

A beautiful Double Ended Tribute with Longiflorum Lilies, mixed flowers and foliage



# Bright and Sunny (2022)





REF: PS803 Single ended Bright & Simple Small Medium (shown). Large

#### REF: PS802 Single ended Summer Style with Roses &. Gerbera



# Double Ended Tributes (2022)

Pink Roses & Lilies



### Double Ended Tributes (2022)



Pastel Mix REF: DE OA Small 2ft. Medium 3ft. Large 4ft. Extra Large 5ft

Pale Peach and Russett Mix REF: DE OB Small 2ft. Medium 3ft. Large 4ft. Extra Large 5ft.



### Double Ended Tributes (2022)





REF: DEP 03 Lilac & White REF: DEP 04 Yellow & White



### Stem End Tribute (2022)

Stem End Lilies, Roses & Orchids



### (AVAILALBLE IN WHITE & RED, ALL WHITE, YELLOW & WHITE, WHITE & PEACH)

### Rose Themed Tributes (2022)

### **REF: RRLilySE**



### Rose Themed Tributes (2022)

#### REF: RRO1



Standard (*with approx. 20 Roses*) also available as a **Double Ended Tribute** *approx. 3ft. approx. 4ft.* 

(Please be aware that these prices do not hold at certain times of the year - e.g. Valentine's Day etc.)

### Rose Themed Tributes (2022)

**REF: RRLilyPosy** 

Standard (approx. 20".).



Please note that at certain times of the year (notably Valentine's Day, Mother's Day or Christmas) the cost of this tribute would regrettably increase.

###