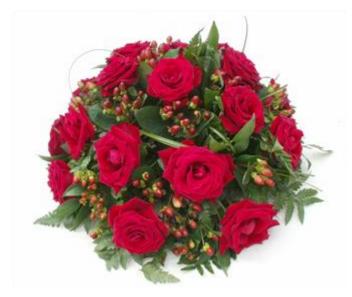

#### REF: RRO1

Standard (*with approx. 20 Roses*) also available as a **Double Ended Tribute** *approx. 3ft. approx. 4ft.* 

(Please be aware that these prices do not hold at certain times of the year - e.g. Valentine's Day etc.)