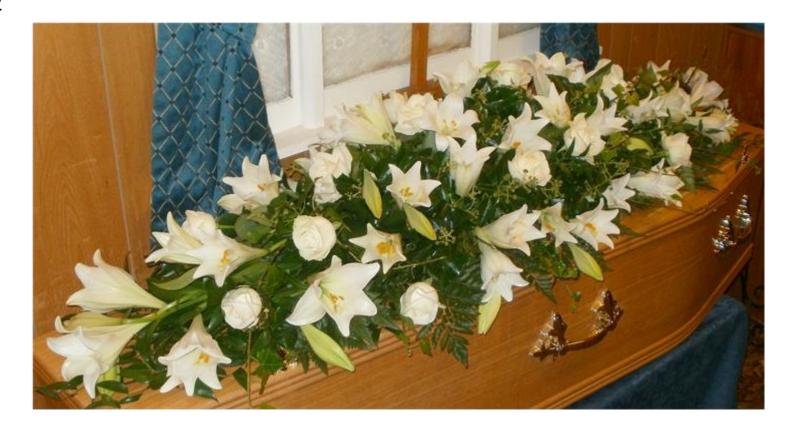

# Longiflorum Lilies with Green Flowers and foliage

A beautiful Double Ended Tribute with Longiflorum Lilies, mixed flowers and foliage