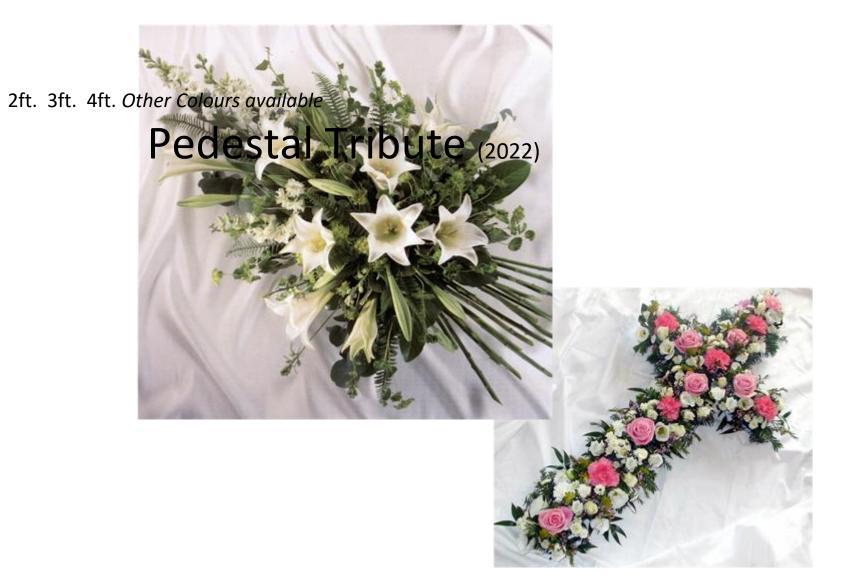

### An Arrangement with Calla Lilies and Foliage (maybe seasonal)

**2ft. 3ft. 4ft.** *Available also in white, yellow and red* 

**REF:** loose Cross Mix A

REF: **LSE 03** 

A beautiful spray with White Longiflorum Lilies and mixed (seasonal) Foliage