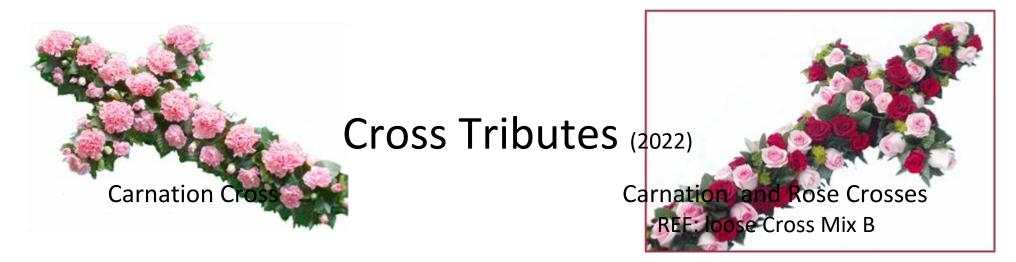

### An Arrangement with Calla Lilies and Foliage (maybe seasonal)

**2ft. 3ft. 4ft.** *Available also in white, yellow and red* 

**REF:** loose Cross Mix A

REF: **LSE 03** 

A beautiful spray with White Longiflorum Lilies and mixed (seasonal) Foliage