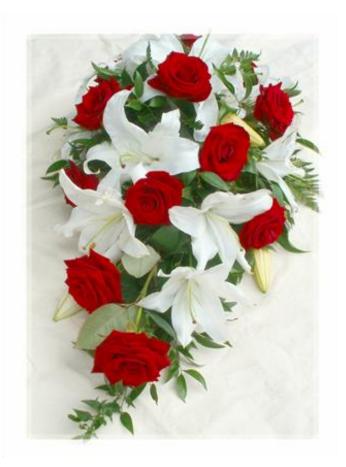

A beautiful Double Ended Tribute with Longiflorum Lilies, mixed flowers and foliage



# Bright and Sunny (2022)





REF: PS803 Single ended Bright & Simple Small Medium (shown). Large

#### REF: PS802 Single ended Summer Style with Roses &. Gerbera



# Double Ended Tributes (2022)

Pink Roses & Lilies



### Double Ended Tributes (2022)



Pastel Mix REF: DE OA Small 2ft. Medium 3ft. Large 4ft. Extra Large 5ft

Pale Peach and Russett Mix REF: DE OB Small 2ft. Medium 3ft. Large 4ft. Extra Large 5ft.



### Double Ended Tributes (2022)





REF: DEP 03 Lilac & White REF: DEP 04 Yellow & White



### Stem End Tribute (2022)

Stem End Lilies, Roses & Orchids



### (AVAILALBLE IN WHITE & RED, ALL WHITE, YELLOW & WHITE, WHITE & PEACH)

### Rose Themed Tributes (2022)

### **REF: RRLilySE**



### Rose Themed Tributes (2022)

#### REF: RRO1



Standard (*with approx. 20 Roses*) also available as a **Double Ended Tribute** *approx. 3ft. approx. 4ft.* 

(Please be aware that these prices do not hold at certain times of the year - e.g. Valentine's Day etc.)

### Rose Themed Tributes (2022)

**REF: RRLilyPosy** 

Standard (approx. 20".).



Please note that at certain times of the year (notably Valentine's Day, Mother's Day or Christmas) the cost of this tribute would regrettably increase.

### **Three Flower Spray**

**REF: 3 Flower Spray** Available in other colours.



### Heart of Rose (2022)





Red, White & Cream/Ivory

with Seasonal Foliage

(Red, White, Cream/Ivory, Yellow & Pink)



## Posy Arrangements (2022)





REF: PP806

REF: PP807

**REF: PP808** 









**REF: