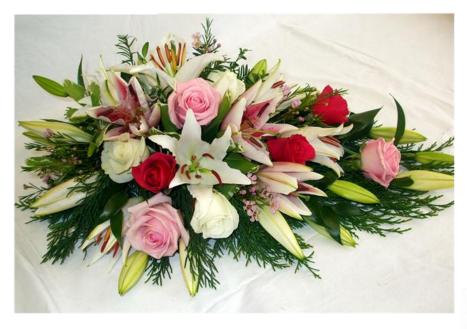

EF: All Seasons** 



Available in mixed flowers of the Florist's Choice

**Please Note:** 

Seasonal Variations in availability and price of certain flowers mean that the suggested cost of the tributes shown may vary.

### (Valentine's Day, Mother's Day and Christmas are particularly relevant). Double Ended Lilies and Roses Coffin Tribute (2022)

REF: LRT 02



### Can also be made in Pink Single Ended Yellow and Lilac Tribute (2022)



PS 10A

Medium Size shown

(can be made small and large)

### Single Ended Tributes (2022)



Spring Colours (some content seasonal) REF: PS 818 Small Medium (shown) Large

Spring Colours (some content seasonal) REF: PS 821 Small Medium (shown) Large



Lilies & Roses **REF: PRL 814** Medium Large (shown)

### Single ended Tributes (2022)

Lilies & Roses





Lilies & Roses **REF: PRL 813** Medium (shown) Large



### Single ended Tributes (2022)



### Single ended Tributes (2022)



available as double ended Tribute

Spring Colours (some content seasonal) REF: PS 819 Small Medium



Large (shown)

# Longiflorum Lilies with Green Flowers and foliage

A beautiful Double Ended Tribute with Longiflorum Lilies, mixed flowers and foliage



# Bright and Sunny (2022)





REF: PS803 Single ended Bright & Simple Small Medium (shown). Large

#### REF: PS802 Single ended Summer Style with Roses &. Gerbera



# Double Ended Tributes (2022)

Pink Roses & Lilies



### Double Ended Tributes (2022)



Pastel Mix REF: DE OA Small 2ft. Medium 3ft. Large 4ft. Extra Large 5ft

Pale Peach and Russett Mix REF: DE OB Small 2ft. Medium 3ft. Large 4ft. Extra La