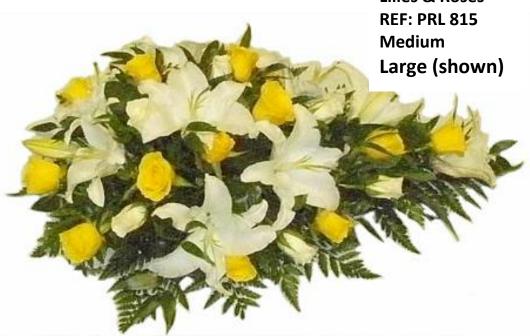

### Single Ended Tributes (2022)

Spring Colours (some content seasonal) REF: PS 818 Small Medium (shown) Large

Spring Colours (some content seasonal) REF: PS 821 Small Medium (shown) Large

Lilies & Roses **REF: PRL 814** Medium Large (shown)

### Single ended Tributes (2022)

Lilies & Roses

Lilies & Roses **REF: PRL 813** Medium (shown) Large