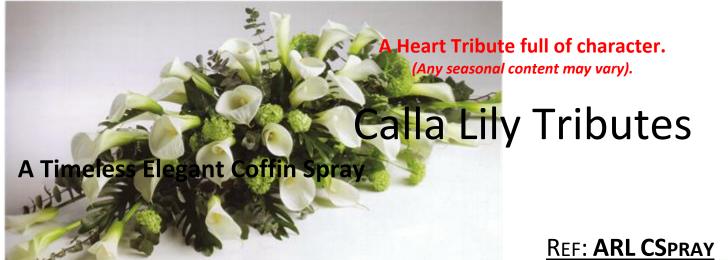

### REF: SE CALLA LILIES

### An Arrangement with Calla Lilies and Foliage (maybe seasonal)

**2ft. 3ft. 4ft.** *Available also in white, yellow and red* 

**REF:** loose Cross Mix A

REF: **LSE 03** 

A beautiful spray with White Longiflorum Lilies and mixed (seasonal) Foliage