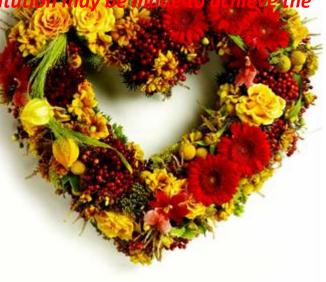

### Heart of Rose (2022)

Red, White & Cream/Ivory

with Seasonal Foliage

(Red, White, Cream/Ivory, Yellow & Pink)