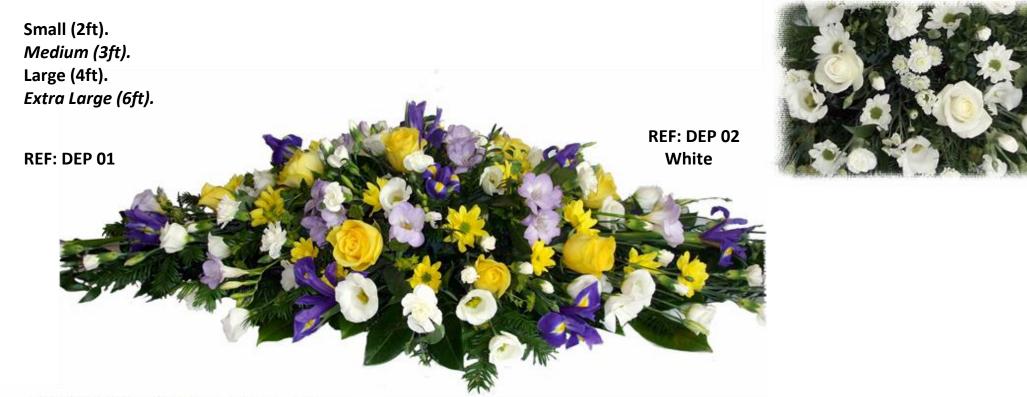

### Double Ended Tributes (2022)

REF: DEP 03 Lilac & White REF: DEP 04 Yellow & White