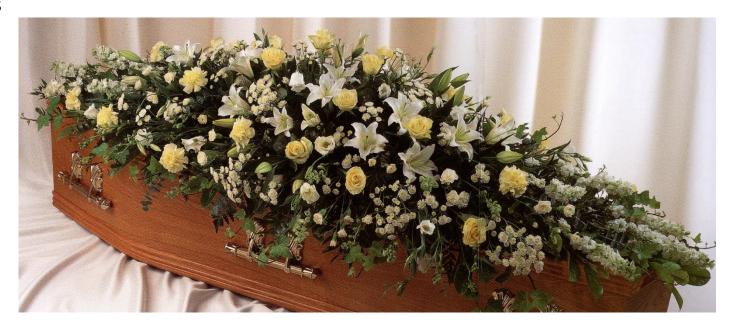

### **Double Ended All Seasons Coffin Spray** (2022)

of Mixed Flowers with Lilies and Roses as shown

**REF: All Seasons** 

Available in mixed flowers of the Florist's Choice

**Please Note:** 

Seasonal Variations in availability and price of certain flowers mean that the suggested cost of the tributes shown may vary.