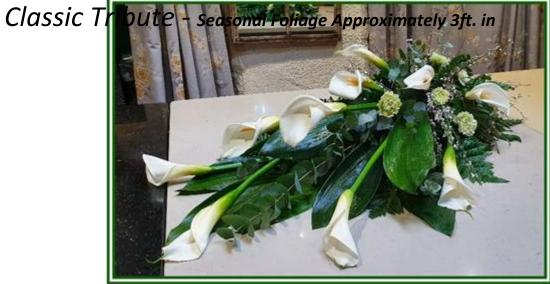

### An Arrangement with Calla Lilies and Foliage (maybe seasonal)

**2ft. 3ft. 4ft.** *Available also in white, yellow and red* 

**REF:** loose Cross Mix A

REF: **LSE 03** 

A beautiful spray with White Longiflorum Lilies and mixed (seasonal) Foliage