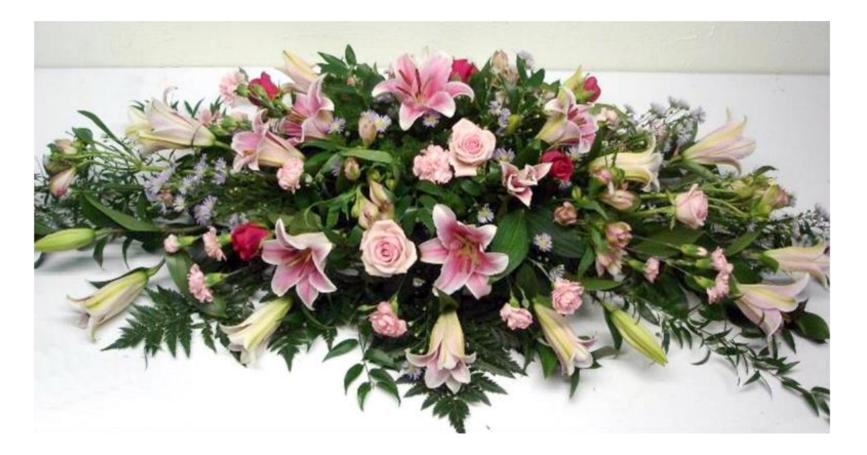

arge

Spring Colours (some content seasonal) REF: PS 821 Small Medium (shown) Large



Lilies & Roses **REF: PRL 814** Medium Large (shown)

### Single ended Tributes (2022)

Lilies & Roses





Lilies & Roses **REF: PRL 813** Medium (shown) Large



### Single ended Tributes (2022)



### Single ended Tributes (2022)



available as double ended Tribute

Spring Colours (some content seasonal) REF: PS 819 Small Medium



Large (shown)

# Longiflorum Lilies with Green Flowers and foliage

A beautiful Double Ended Tribute with Longiflorum Lilies, mixed flowers and foliage



# Bright and Sunny (2022)





REF: PS803 Single ended Bright & Simple Small Medium (shown). Large

#### REF: PS802 Single ended Summer Style with Roses &. Gerbera



# Double Ended Tributes (2022)

Pink Roses & Lilies



### Double Ended Tributes (2022)



Pastel Mix REF: DE OA Small 2ft. Medium 3ft. Large 4ft. Extra Large 5ft

Pale Peach and Russett Mix REF: DE OB Small 2ft. Medium 3ft. Large 4ft. Extra Large 5ft.



### Double Ended Tributes (2022)





REF: DEP 03 Lilac & White REF: DEP 04 Yellow & White



### Stem End Tribute (2022)

Stem End Lilies, Roses & Orchids



### (AVAILALBLE IN WHITE & RED, ALL WHITE, YELLOW & WHITE, WHITE & PEACH)

### Rose Themed Tributes (2022)

### **REF: RRLilySE**



### Rose Themed Tributes (2022)

#### REF: RRO1



Standard (*with approx. 20 Roses*) also available as a **Double Ended Tribute** *approx. 3ft. approx. 4ft.* 

(Please be aware that these prices do not hold at certain times of the year - e.g. Valentine's Day etc.)

### Rose Themed Tributes (2022)

**REF