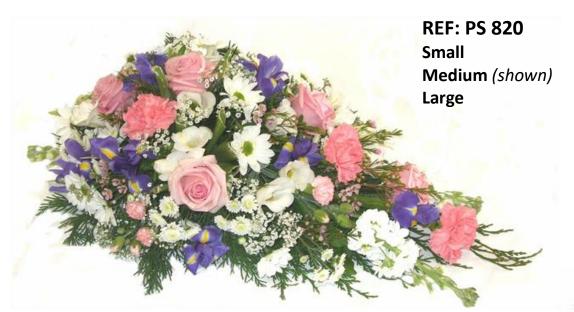

### Single Ended Tributes (2022)

Spring Colours (some content seasonal) REF: PS 818 Small Medium (shown) Large

Spring Colours (some content seasonal) REF: PS 821 Small Medium (shown) Large

Lilies & Roses **REF: PRL 814** Medium Large (shown)