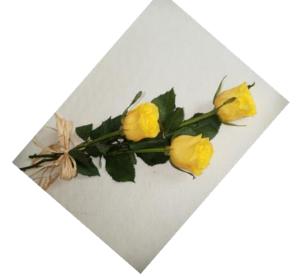

Yellow & White



### Stem End Tribute (2022)

Stem End Lilies, Roses & Orchids



### (AVAILALBLE IN WHITE & RED, ALL WHITE, YELLOW & WHITE, WHITE & PEACH)

### Rose Themed Tributes (2022)

### **REF: RRLilySE**



### Rose Themed Tributes (2022)

#### REF: RRO1



Standard (*with approx. 20 Roses*) also available as a **Double Ended Tribute** *approx. 3ft. approx. 4ft.* 

(Please be aware that these prices do not hold at certain times of the year - e.g. Valentine's Day etc.)

### Rose Themed Tributes (2022)

**REF: RRLilyPosy** 

Standard (approx. 20".).



Please note that at certain times of the year (notably Valentine's Day, Mother's Day or Christmas) the cost of this tribute would regrettably increase.

### **Three Flower Spray**

**REF: 3 Flower Spray** Available in other colours.



### Heart of Rose (2022)





Red, White & Cream/Ivory

with Seasonal Foliage

(Red, White, Cream/Ivory, Yellow & Pink)



## Posy Arrangements (2022)





REF: PP806

REF: PP807

**REF: PP808** 









**REF: PP809** 

**REF: PP810** 

**REF: PP811** 

**REF: PP812** 

### Posy

Ref: PP10B LILAC AND PINK Small Approx. 10"... Medium approx. 12"...



### Tributes (2022)







Medium approx. 12"...

### Carnation Bouquets Country Style (2022)

**REF:** 



Carnation Bouquet Pink REF: Carnation Bouquet Red &. White



### Country Style (2022)



**REF: Carnation Bouquet Multi** 

### Open Tied Sheafs (202

**REF: Open Tieo Mix A.** 

REF: OpenTied Mi

Small Medium (shown) Large Please note: Some items are seasonal so content may vary

# Open Tied Sheafs

REF: Seasonal Open Tied Mix P.