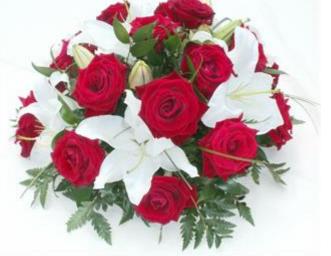

### **Double Ended All Seasons Coffin Spray** (2022)

of Mixed Flowers with Lilies and Roses as shown

**REF: All Seasons** 

Available in mixed flowers of the Florist's Choice

**Please Note:** 

Seasonal Variations in availability and price of certain flowers mean that the suggested cost of the tributes shown may vary.