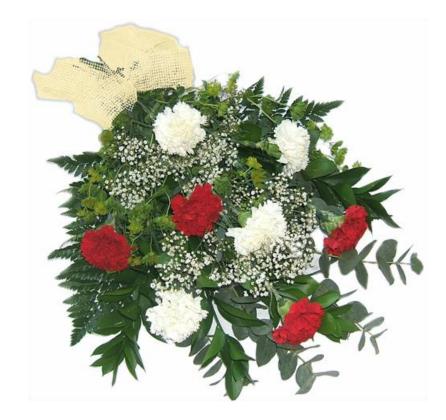

### Carnation Bouquets Country Style (2022)

**REF:** 

Carnation Bouquet Pink REF: Carnation Bouquet Red &. White