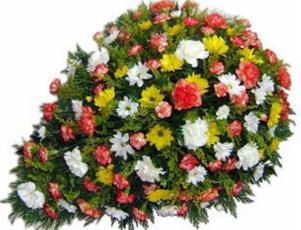

### Single ended Tributes (2022)

available as double ended Tribute

Spring Colours (some content seasonal) REF: PS 819 Small Medium

Large (shown)