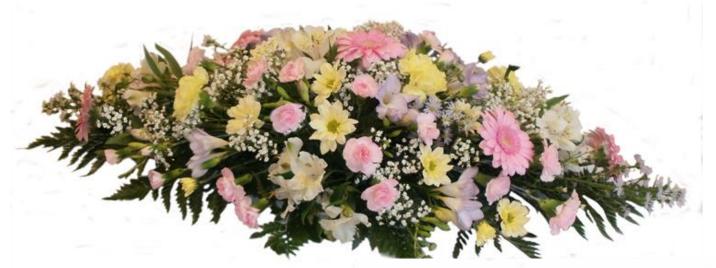

### Can also be made in Pink Single Ended Yellow and Lilac Tribute (2022)

PS 10A

Medium Size shown

(can be made small and large)