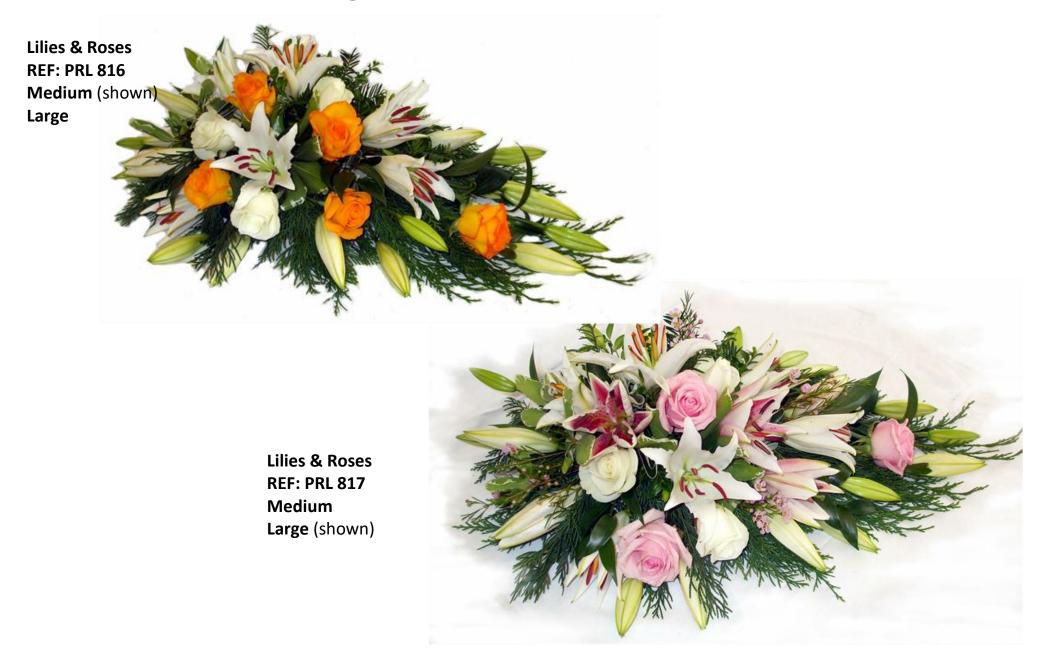

### Single Ended Tributes (2022)

Spring Colours (some content seasonal) REF: PS 818 Small Medium (shown) Large

Spring Colours (some content seasonal) REF: PS 821 Small Medium (shown) Large

Lilies & Roses **REF: PRL 814** Medium Large (shown)

### Single ended Tributes (2022)

Lilies & Roses

Lilies & Roses **REF: PRL 813** Medium (shown) Large