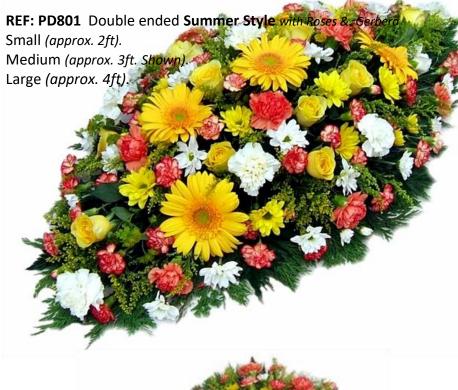

d Lilac Tribute (2022)



PS 10A

Medium Size shown

(can be made small and large)

### Single Ended Tributes (2022)



Spring Colours (some content seasonal) REF: PS 818 Small Medium (shown) Large

Spring Colours (some content seasonal) REF: PS 821 Small Medium (shown) Large



Lilies & Roses **REF: PRL 814** Medium Large (shown)

### Single ended Tributes (2022)

Lilies & Roses





Lilies & Roses **REF: PRL 813** Medium (shown) Large



### Single ended Tributes (2022)



### Single ended Tributes (2022)



available as double ended Tribute

Spring Colours (some content seasonal) REF: PS 819 Small Medium



Large (shown)

# Longiflorum Lilies with Green Flowers and foliage

A beautiful Double Ended Tribute with Longiflorum Lilies, mixed flowers and foliage



# Bright and Sunny (2022)





REF: PS803 Single ended Bright & Simple Small Medium (shown). Large

#### REF: PS802 Single ended Summer Style with Roses &. Gerbera



# Double Ended Tributes (2022)

Pink Roses & Lilies



### Double Ended Tributes (2022)



Pastel Mix REF: DE OA Small 2ft. Medium 3ft. Large 4ft. Extra Large 5ft

Pale Peach and Russett Mix REF: DE OB Small 2ft. Medium 3ft. Large 4ft. Extra Large 5ft.



### Double Ended Tributes (2022)





REF: DEP 03 Lilac & White REF: DEP 04 Yellow & White



### Stem End Tribute (2022)

Stem End Lilies, Roses & Orchids



### (AVAILALBLE IN WHITE & RED, ALL WHITE, YELLOW & WHITE, WHITE & PEACH)

### Rose Themed Tributes (2022)

### **REF: RRLilySE**



### Rose Themed Tributes (2022)

#### REF: RRO1



Standard (*with approx. 20 Roses*) also available as a **Doub