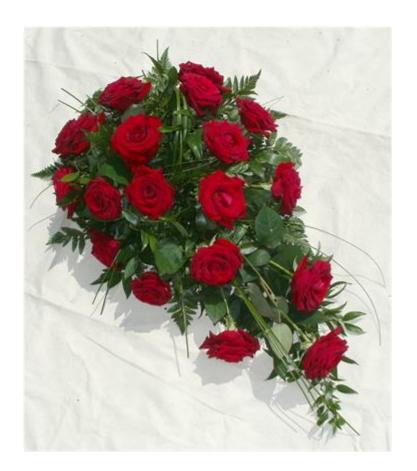

ilies, mixed flowers and foliage



# Bright and Sunny (2022)





REF: PS803 Single ended Bright & Simple Small Medium (shown). Large

#### REF: PS802 Single ended Summer Style with Roses &. Gerbera



# Double Ended Tributes (2022)

Pink Roses & Lilies



### Double Ended Tributes (2022)



Pastel Mix REF: DE OA Small 2ft. Medium 3ft. Large 4ft. Extra Large 5ft

Pale Peach and Russett Mix REF: DE OB Small 2ft. Medium 3ft. Large 4ft. Extra Large 5ft.



### Double Ended Tributes (2022)





REF: DEP 03 Lilac & White REF: DEP 04 Yellow & White



### Stem End Tribute (2022)

Stem End Lilies, Roses & Orchids



### (AVAILALBLE IN WHITE & RED, ALL WHITE, YELLOW & WHITE, WHITE & PEACH)

### Rose Themed Tributes (2022)

### **REF: RRLilySE**



### Rose Themed Tributes (2022)

#### REF: RRO1



Standard (*with approx. 20 Roses*) also available as a **Double Ended Tribute** *approx. 3ft. approx. 4ft.* 

(Please be aware that these prices do not hold at certain times of the year - e.g. Valentine's Day etc.)

### Rose Themed Tributes (2022)

**REF: RRLilyPosy** 

Standard (approx. 20".).



Please note that at certain times of the year (notably Valentine's Day, Mother's Day or Christmas) the cost of this tribute would regrettably increase.

### **Three Flower Spray**

**REF: 3 Flower Spray** Available in other colours.



### Heart of Rose (2022)





Red, White & Cream/Ivory

with Seasonal Foliage

(Red, White, Cream/Ivory, Yellow & Pink)



## Posy Arrangements (2022)





REF: PP806

REF: PP807

**REF: PP808** 









**REF: PP809** 

**REF: PP810** 

**REF: PP811** 

**REF: