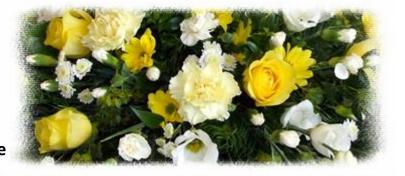

### Can also be made in Pink Single Ended Yellow and Lilac Tribute (2022)

PS 10A

Medium Size shown

(can be made small and large)