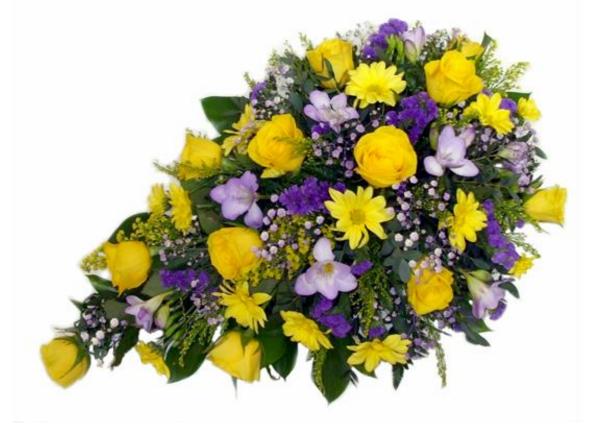

### Double Ended Tributes (2022)

REF: DEP 03 Lilac & White REF: DEP 04 Yellow & White