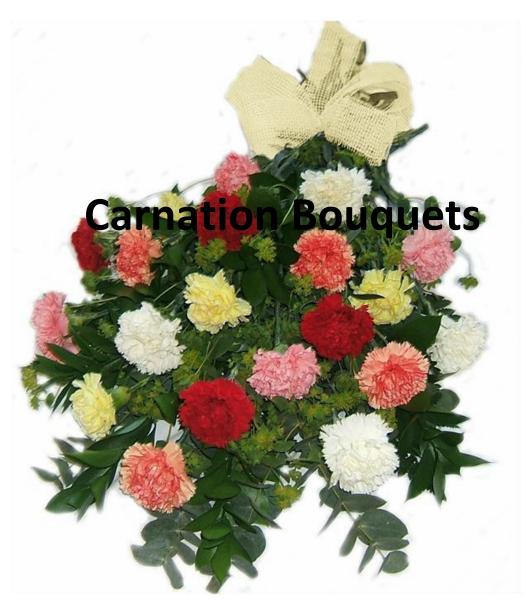

### Carnation Bouquets Country Style (2022)

**REF:** 

Carnation Bouquet Pink REF: Carnation Bouquet Red &. White

### Country Style (2022)

**REF: Carnation Bouquet Multi** 