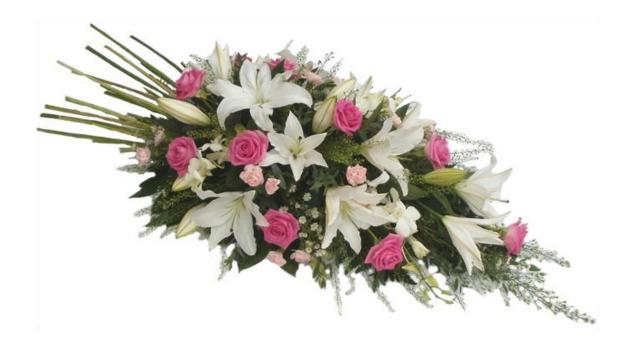

ring Colours (some content seasonal) REF: PS 819 Small Medium



Large (shown)

# Longiflorum Lilies with Green Flowers and foliage

A beautiful Double Ended Tribute with Longiflorum Lilies, mixed flowers and foliage



# Bright and Sunny (2022)





REF: PS803 Single ended Bright & Simple Small Medium (shown). Large

#### REF: PS802 Single ended Summer Style with Roses &. Gerbera



# Double Ended Tributes (2022)

Pink Roses & Lilies



### Double Ended Tributes (2022)



Pastel Mix REF: DE OA Small 2ft. Medium 3ft. Large 4ft. Extra Large 5ft

Pale Peach and Russett Mix REF: DE OB Small 2ft. Medium 3ft. Large 4ft. Extra Large 5ft.



### Double Ended Tributes (2022)





REF: DEP 03 Lilac & White REF: DEP 04 Yellow & White



### Stem End Tribute (2022)

Stem End Lilies, Roses & Orchids



### (AVAILALBLE IN WHITE & RED, ALL WHITE, YELLOW & WHITE, WHITE & PEACH)

### Rose Themed Tributes (2022)

### **REF: RRLilySE**



### Rose Themed Tributes (2022)

#### REF: RRO1



Standard (*with approx. 20 Roses*) also available as a **Double Ended Tribute** *approx. 3ft. approx. 4ft.* 

(Please be aware that these prices do not hold at certain times of the year - e.g. Valentine's Day etc.)

### Rose Themed Tributes (2022)

**REF: RRLilyPosy** 

Standard (approx. 20".).



Please note that at certain times of the year (notably Valentine's Day, Mother's Day or Christmas) the cost of this tribute would regrettably increase.

### **Three Flower Spray**

**REF: 3 Flower Spray** Available in other colours.



### Heart of Rose (2022)





Red, White & Cream/Ivory

with Seasonal Foliage