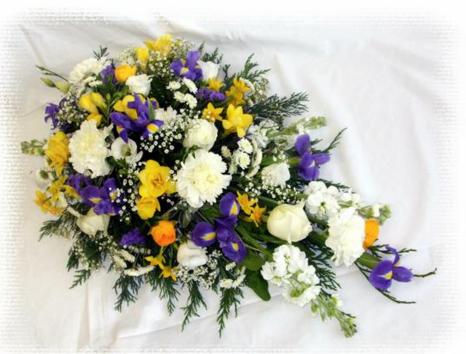

### Single ended Tributes (2022)

available as double ended Tribute

Spring Colours (some content seasonal) REF: PS 819 Small Medium

Large (shown)