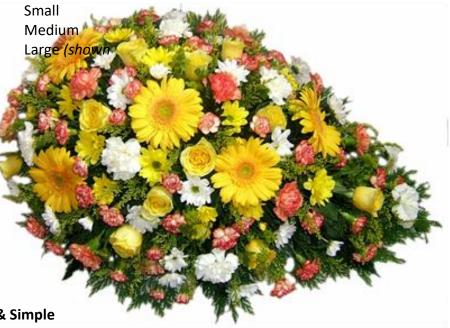

# Bright and Sunny (2022)

REF: PS803 Single ended Bright & Simple Small Medium (shown). Large